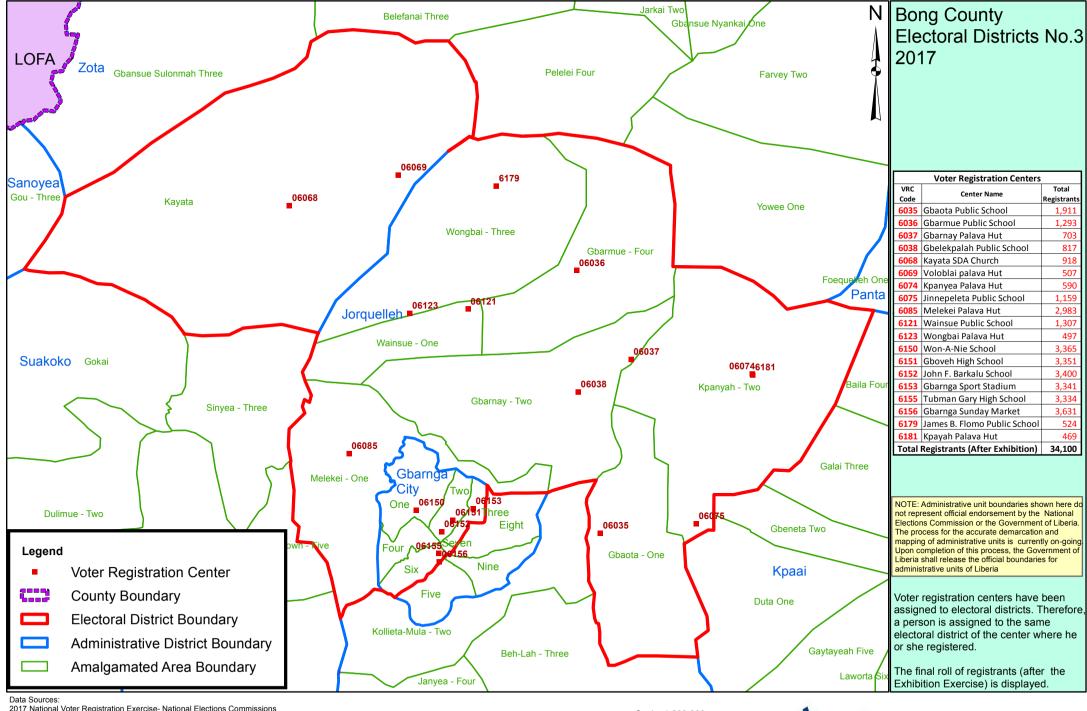

Kilometers

1.25 2.5

2017 National Voter Registration Exercise- National Elections Commissions

2009-2010 Administrative Boundary & Locality Revalidation Project - Inter-Agency Taskforce on Delimitation (IATD: MIA, MLME, NEC, LISGIS)

2007 National Geographic Planning - Liberia Institute of Statistics & Geo-Information Services (LISGIS)

2006-2007 Boundary Harmonization Exercise - Special Joint Stakeholders Collaborative Committee (SJSCC)

Scale: 1:203,000 Map Projection: UTM Zone 29N Datum: WGS 84 Unit: Meter



Prepared & Printed By: National Elections Commission Production Date: 27 September 2017 M 6