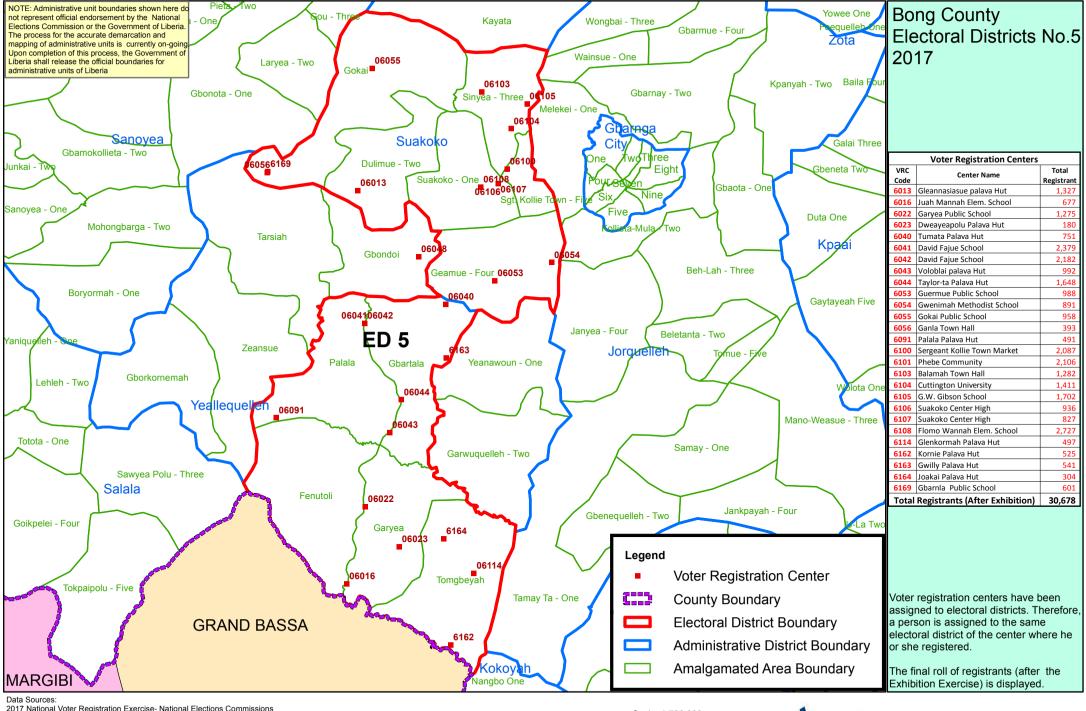

2017 National Voter Registration Exercise- National Elections Commissions

2009-2010 Administrative Boundary & Locality Revalidation Project - Inter-Agency Taskforce on Delimitation (IATD: MIA, MLME, NEC, LISGIS)

2007 National Geographic Planning - Liberia Institute of Statistics & Geo-Information Services (LISGIS)

2006-2007 Boundary Harmonization Exercise - Special Joint Stakeholders Collaborative Committee (SJSCC)

Scale: 1:700,000 Map Projection: UTM Zone 29N Datum: WGS 84 Unit: Meter

Kilometers

2.25 4.5



Prepared & Printed By: National Elections Commission Production Date: 27 September 2017 M 8